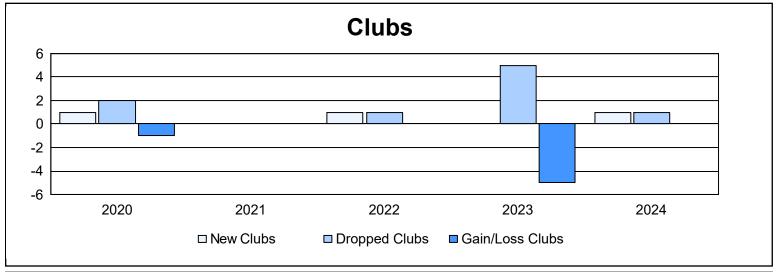

District 355 B2 As of June 2024 Cumulative

| Year      | New<br>Clubs | Dropped<br>Clubs | Gain/<br>Loss<br>Clubs | New<br>Members | Charter<br>Members | Reinstate<br>Members | Transfer<br>Members | Total<br>Member<br>Added | Total<br>Members<br>Dropped | Gain/<br>Loss<br>Members |
|-----------|--------------|------------------|------------------------|----------------|--------------------|----------------------|---------------------|--------------------------|-----------------------------|--------------------------|
| 2019-2020 | 1            | 2                | -1                     | 248            | 31                 | 3                    | 0                   | 282                      | 212                         | 70                       |
| 2020-2021 | 0            | 0                | 0                      | 214            | 2                  | 3                    | 2                   | 221                      | 197                         | 24                       |
| 2021-2022 | 1            | 1                | 0                      | 144            | 26                 | 22                   | 0                   | 192                      | 223                         | -31                      |
| 2022-2023 | 0            | 5                | -5                     | 163            | 0                  | 5                    | 1                   | 169                      | 153                         | 16                       |
| 2023-2024 | 1            | 1                | 0                      | 183            | 26                 | 7                    | 1                   | 217                      | 384                         | -167                     |
| Average   | 1            | 2                | -1                     | 190            | 17                 | 8                    | 1                   | 216                      | 234                         | -18                      |