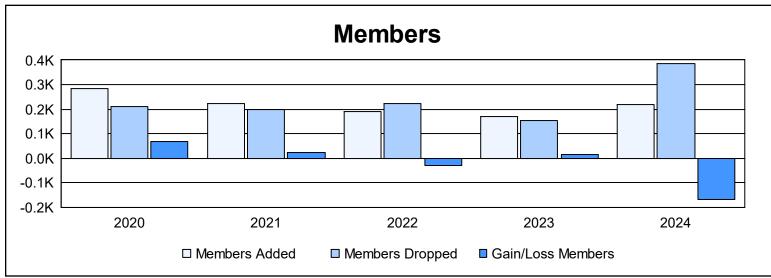

District 355 B2 As of June 2024 Cumulative

| Year      | New<br>Clubs | Dropped<br>Clubs | Gain/<br>Loss<br>Clubs | New<br>Members | Charter<br>Members | Reinstate<br>Members | Transfer<br>Members | Total<br>Member<br>Added | Total<br>Members<br>Dropped | Gain/<br>Loss<br>Members |
|-----------|--------------|------------------|------------------------|----------------|--------------------|----------------------|---------------------|--------------------------|-----------------------------|--------------------------|
| 2019-2020 | 1            | 2                | -1                     | 248            | 31                 | 3                    | 0                   | 282                      | 212                         | 70                       |
| 2020-2021 | 0            | 0                | 0                      | 214            | 2                  | 3                    | 2                   | 221                      | 197                         | 24                       |
| 2021-2022 | 1            | 1                | 0                      | 144            | 26                 | 22                   | 0                   | 192                      | 223                         | -31                      |
| 2022-2023 | 0            | 5                | -5                     | 163            | 0                  | 5                    | 1                   | 169                      | 153                         | 16                       |
| 2023-2024 | 1            | 1                | 0                      | 183            | 26                 | 7                    | 1                   | 217                      | 384                         | -167                     |
| Average   | 1            | 2                | -1                     | 190            | 17                 | 8                    | 1                   | 216                      | 234                         | -18                      |